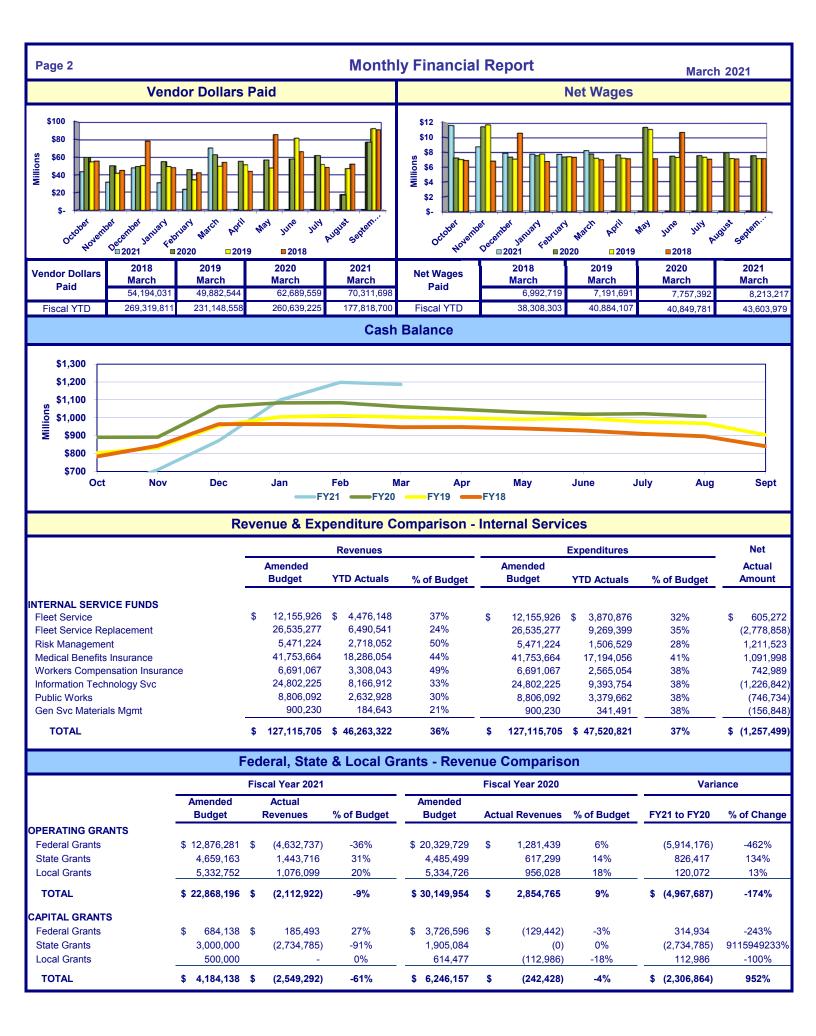

tem - Operating       | 26,005,217            |         | 10,404,530    | 40%            |      | 26,005,217        | 7,529,623     | 29%            |                  | 2,874,907   |  |
| Transportation Authority - Operating | 24,642,751            |         | 979,420       | 4%             |      | 24,642,751        | 7,795,117     | 32%            |                  | (6,815,697) |  |
| Stormwater Utility - Operating       | 20,397,318            |         | 15,936,933    | 78%            |      | 20,397,318        | 7,575,840     | 37%            |                  | 8,361,093   |  |
| TOTAL                                | \$<br>779,955,361     | \$      | 407,847,790   | 52%            | \$   | 779,955,361 \$    | 260,202,186   | 33%            | \$               | 147,645,604 |  |





## Monthly Financial Report

Page 1

|                                            |                   | Fiscal Year 2  |                     |                |      |                   | Year 2020     |                |    | Variance            |                |
|--------------------------------------------|-------------------|----------------|---------------------|----------------|------|-------------------|---------------|----------------|----|---------------------|----------------|
|                                            | Amended<br>Budget | YTD<br>Actual  | Budget to<br>Actual | % of<br>Budget |      | Amended<br>Budget | YTD<br>Actual | % of<br>Budget | EV | YTD ▲<br>20 to FY21 | % of<br>Change |
| MAJOR REVENUE SOURCE                       | Buugei            | Actual