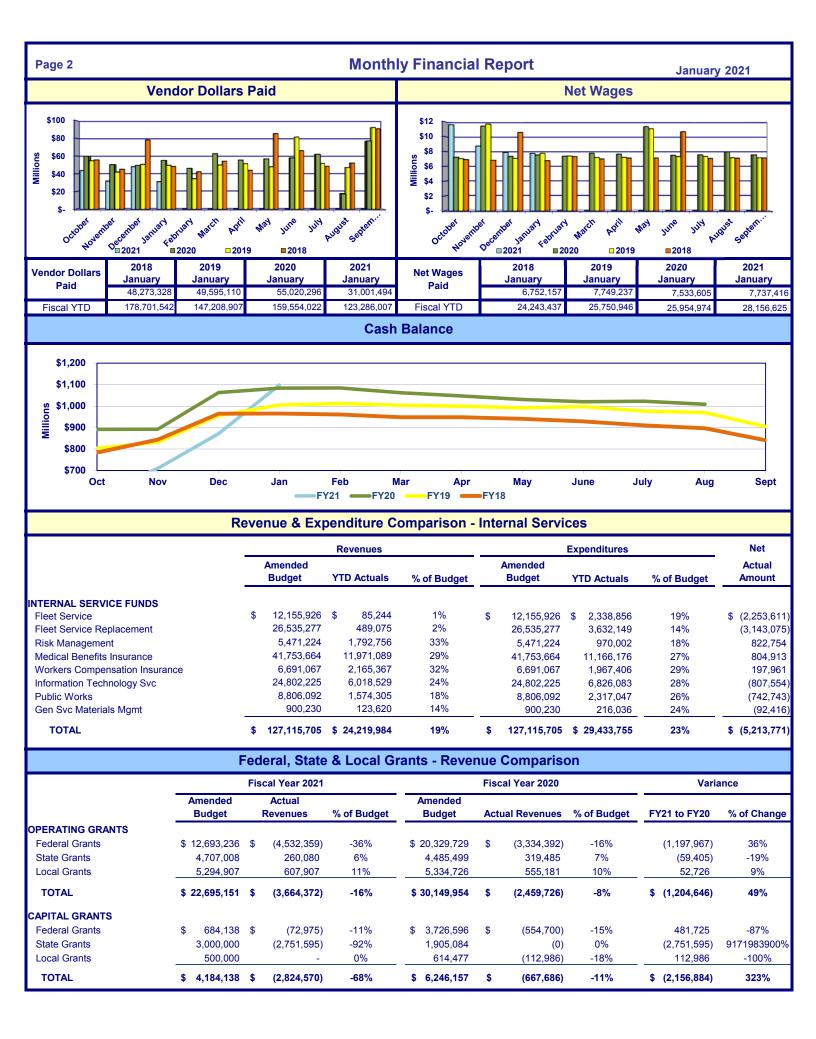

| 26,005,217  |     | 5,364,690     | 21%            | 26,005,217            | 3,381,549     | 13%            |                  | 1,983,141   |  |
| Transportation Authority - Operating |                   | 23,913,793  |     | 91,285        | 0%             | 23,913,793            | 4,732,191     | 20%            |                  | (4,640,907) |  |
| Stormwater Utility - Operating       |                   | 20,397,318  |     | 13,831,201    | 68%            | 20,397,318            | 3,965,855     | 19%            |                  | 9,865,346   |  |
| TOTAL                                | \$                | 713,788,141 | \$  | 316,794,665   | 44%            | \$<br>713,788,141 \$  | 157,900,218   | 22%            | \$               | 158,894,446 |  |

as of: January 2021





## Monthly Financial Report

December 2020

|                                                                                                                  |                | Fiscal Year 2  |                  |        |    |                | Year 2020          |          | Variance              |        |
|------------------------------------------------------------------------------------------------------------------|----------------|----------------|------------------|--------|----|----------------|--------------------|----------|-----------------------|--------|
|                                                                                                                  | Amended        | YTD            | Budget to        | % of   |    | Amended        | YTD