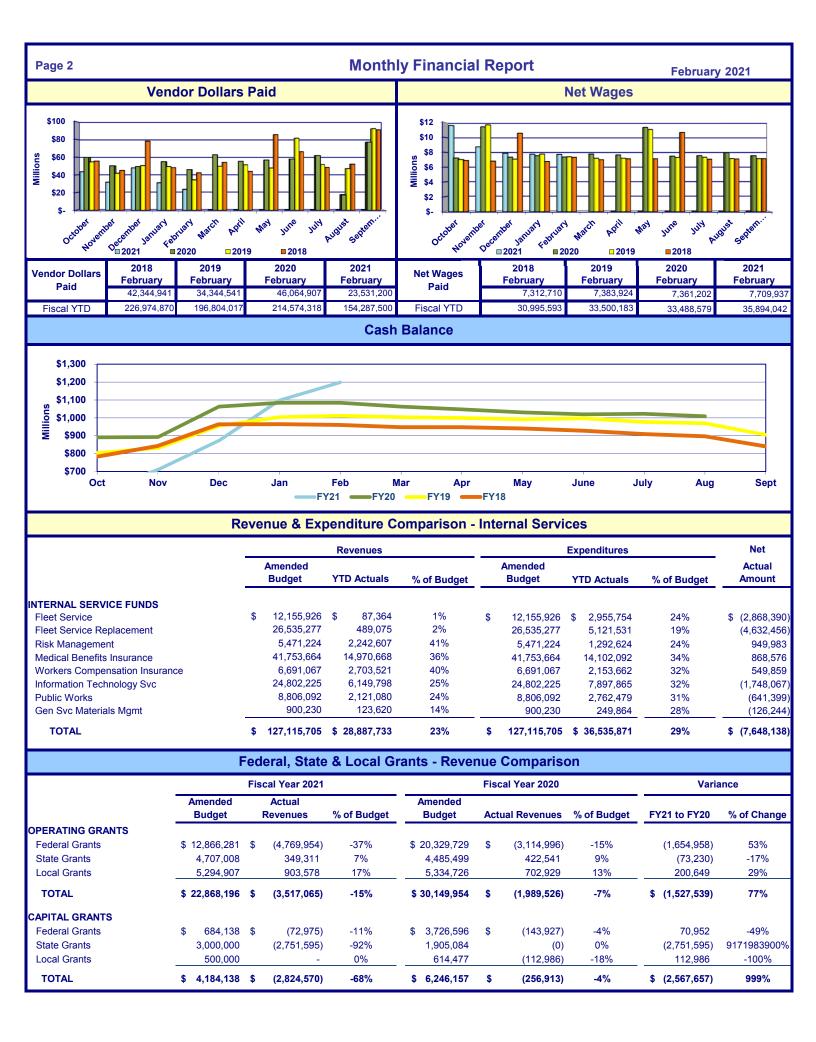

| 28%     |    | 26,005,217        | 4,473,895     | 17%            |                  | 2,772,797   |  |  |  |
| Transportation Authority - Operating |                   | 23,913,793  |    | 91,285                    | 0%      |    | 23,913,793        | 5,956,478     | 25%            |                  | (5,865,193) |  |  |  |
| Stormwater Utility - Operating       |                   | 20,397,318  |    | 15,349,349                | 75%     |    | 20,397,318        | 4,767,592     | 23%            |                  | 10,581,757  |  |  |  |
| TOTAL                                | \$                | 713,788,141 | \$ | 365,460,873               | 51%     | \$ | 713,788,141 \$    | 195,121,447   | 27%            | \$               | 170,339,426 |  |  |  |

as of: February 2021





## Monthly Financial Report

Page 1

|                                            |                         | Fiscal Year 2      |                            |            |      |                         | Year 2020            |            |     | Variance                              |               |
|--------------------------------------------|-------------------------|--------------------|----------------------------|------------|------|-------------------------|----------------------|------------|-----|---------------------------------------|---------------|
|                                            | Amended                 | YTD                | Budget to                  | % of       |      | Amended                 | YTD                  | % of       | -   |