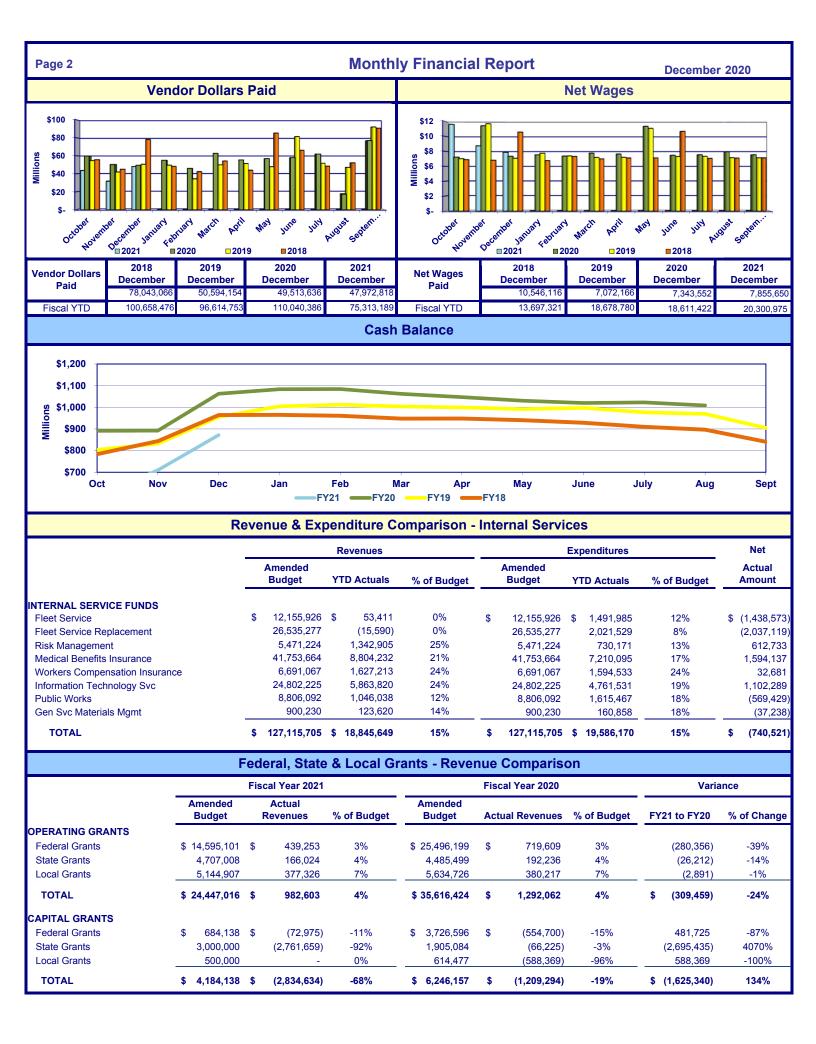

| 13,831,943    | 10%            | 16,618,894           |
| Solid Waste System - Operating       |    | 26,005,217        |     | 3,672,643     | 14%            | 26,005,217            | 1,701,336     | 7%             | 1,971,307            |
| Transportation Authority - Operating |    | 23,913,793        |     | (19,836)      | 0%             | 23,913,793            | 3,349,052     | 14%            | (3,368,888           |
| Stormwater Utility - Operating       |    | 20,397,318        |     | 13,808,379    | 68%            | 20,397,318            | 2,859,832     | 14%            | 10,948,547           |
| TOTAL                                | \$ | 709,160,332       | \$  | 289,820,624   | 41%            | \$<br>709,160,332 \$  | 117,339,419   | 17%            | \$<br>172,481,204    |